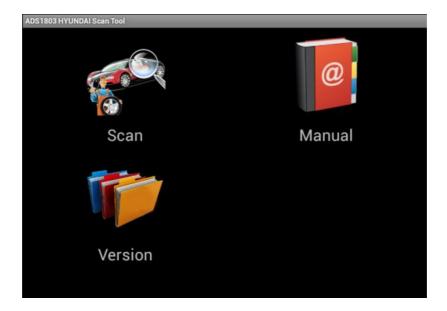

# **III. Testing instructions**

**Steps 1:** Open your phone's software main interface and enter "ADS1803 HYUNDAI Scan Tool" software.

Figure-19

Steps 2: It will display interface of three titles as:

Figure-20

[ Scan ]: Car diagnostic testing into menu.

[ Manual ]: Equipment software installation and operation instructions.

[ Version ]: Wireless Bluetooth diagnostic instrument hardware and mobile phone testing software version information.