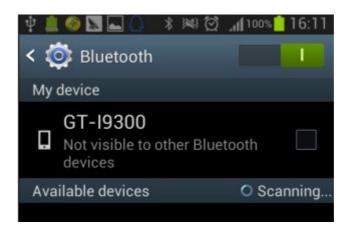

## Steps 3: Open the Bluetooth and scan for the device:

Figure-14

Figure-15

**Steps 4:** You will find ADS device and click it to pair with ADS device, the Passwords is 1234 or may be 0000.

Figure-16

Figure-17