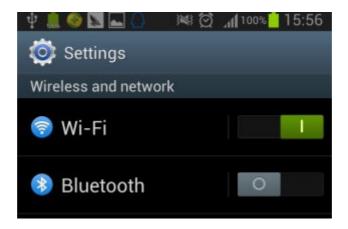

803 HYUNDAI Scan Tool.apk";





Figure-04



Figure-05





Figure-06

**Steps 3:** click and it will display the interface as Figure-07, click the "Install" button and start to install (Figure-9).





Figure-07





### Figure-08

Steps 4: After complete installation, it will display "Application installed":



Figure-09

**Steps 5:** Then the "ADS1803 HYUNDAI Scan Tool" software icon will display on the application program interface (Figure-10).



Figure-10



# **II. Software Registration**

**Steps 1:** Connect the Diagnostic Device to your PC and ensure that the Bluetooth Diagnostic Device power indicator lights. And the green light flash.



Figure-11



Figure-12

Steps 2: Open mobile phone, enter Settings:





Figure-13

## Steps 3: Open the Bluetooth and scan for the device:



Figure-14



Figure-15



**Steps 4:** You will find ADS device and click it to pair with ADS device, the Passwords is 1234 or may be 0000.



Figure-16



Figure-17



Steps 5: ADS device has been paired, then you can test directly.



Figure-18

# **III. Testing instructions**

**Steps 1:** Open your phone's software main interface and enter "ADS1803 HYUNDAI Scan Tool" software.



Figure-19

Steps 2: It will display interface of three titles as:





Figure-20

[ Scan ]: Car diagnostic testing into menu.

[ Manual ]: Equipment software installation and operation instructions.

[ Version ]: Wireless Bluetooth diagnostic instrument hardware and mobile phone testing software version information.

Steps 3: Choose SCAN and start to test as Figure:



Figure-21





# [ After Service ]

• W