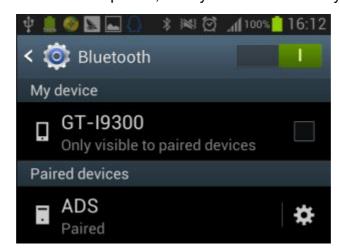

Steps 5: ADS device has been paired, then you can test directly.

Figure-18

## Steps 3: Open the Bluetooth and scan for the device:

Figure-14

Figure-15

**Steps 4:** You will find ADS device and click it to pair with ADS device, the Passwords is 1234 or may be 0000.

Figure-16

Figure-17