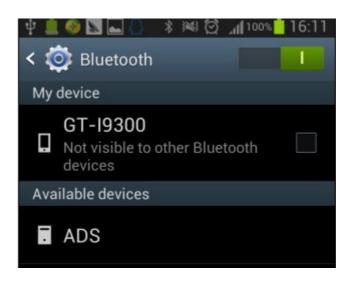

## Steps 3: Open the Bluetooth and scan for the device:

Figure-14

Figure-15

**Steps 4:** You will find ADS device and click it to pair with ADS device, the Passwords is 1234 or may be 0000.

Figure-16

Figure-17