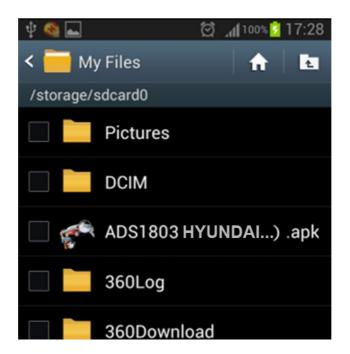

### 2. Program installation

**Steps 1:** Copy file "APK" into mobile phone memory card and find a program named "My Files".

Figure-03

**Steps 2:** Open the My Files >>> All Files>>> sdcard0 >>> ADS1803 HYUNDAI Scan Tool Android Software, and find out "ADS1803 HYUNDAI Scan Tool.apk";