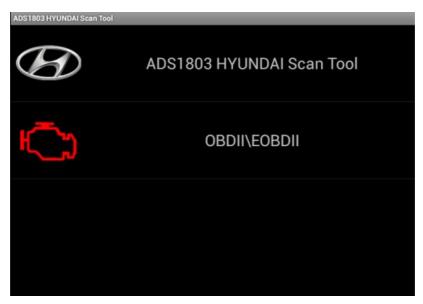

the Bluetooth and scan for the device:



Figure-14



Figure-15



**Steps 4:** You will find ADS device and click it to pair with ADS device, the Passwords is 1234 or may be 0000.



Figure-16



Figure-17



Steps 5: ADS device has been paired, then you can test directly.



Figure-18

# **III. Testing instructions**

**Steps 1:** Open your phone's software main interface and enter "ADS1803 HYUNDAI Scan Tool" software.



Figure-19

Steps 2: It will display interface of three titles as:





Figure-20

[ Scan ]: Car diagnostic testing into menu.

[ Manual ]: Equipment software installation and operation instructions.

[ Version ]: Wireless Bluetooth diagnostic instrument hardware and mobile phone testing software version information.

Steps 3: Choose SCAN and start to test as Figure:



Figure-21





# [ After Service ]

• Warranty: Within one year.

• URL: http://english.adsscan.com

• Tel/Fax: +86-755-89368397

• E-mail: sales@adsscan.com