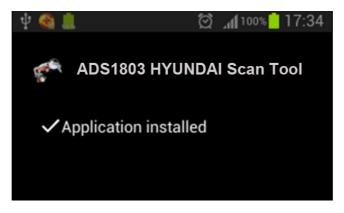

### Figure-08

Steps 4: After complete installation, it will display "Application installed":

Figure-09

**Steps 5:** Then the "ADS1803 HYUNDAI Scan Tool" software icon will display on the application program interface (Figure-10).