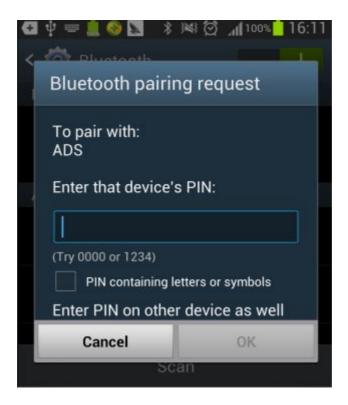

## Steps 3: Open the Bluetooth and scan for the device:

Figure-14

Figure-15

**Steps 4:** You will find ADS device and click it to pair with ADS device, the Passwords is 1234 or may be 0000.

Figure-16

Figure-17