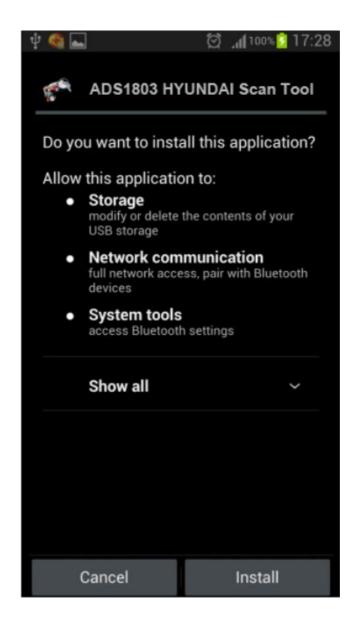

Figure-04

Figure-05

Figure-06

**Steps 3:** click and it will display the interface as Figure-07, click the "Install" button and start to install (Figure-9).

Figure-07