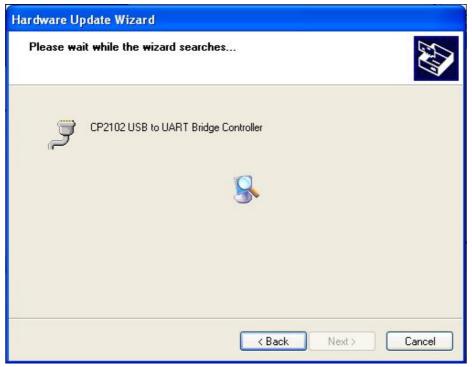

## Steps 6: Click "Next" button as Figure-42:

Figure-42

**Steps 7:** Then wait for wizard search as Figure-43:

Figure-43

Steps 8: If it display as Figure-44, pls click "Continue Anyway":

Figure-44

Steps 9: Click "Finish" button and USB driver will display as Figure-45: