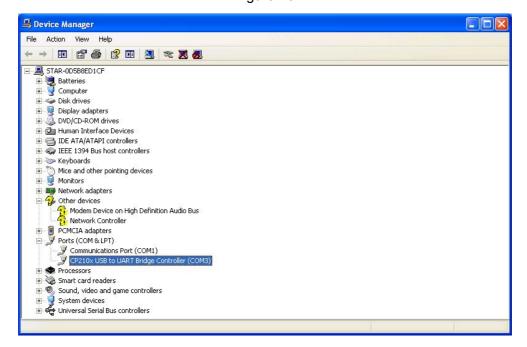

#### Possible problems:

- 1) Check the USB cable connection is reliable between the PC and device.
- 2) Check the USB driver software installation is correct.
- 3) Check the power indicator light of device if lit up.
- 2. If the USB driver install successfully, it will display in Computer Management as Figure-37: