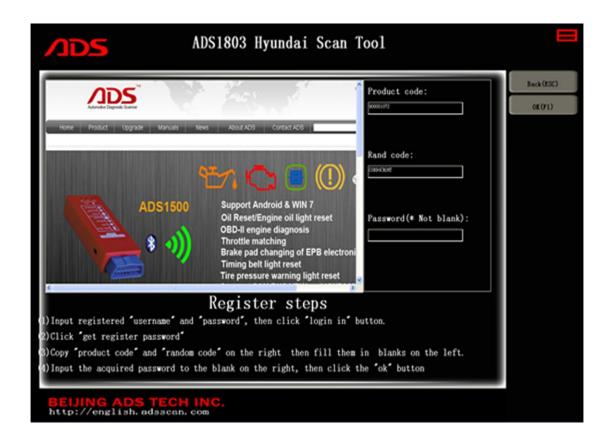

## **Steps 4:** Turn to website and sign in your registered account:

Figure-20

Figure-21

Figure-22

Steps 5: Enter "Get Registration Code" from background interface:

Figure-23

**Steps 6:** Put the Product Code and Rand Code into the forms and click "Register" button to get the Password.

#### Figure-24

**Steps 7:** Put the Password into the software and click "OK" button.

Figure-25