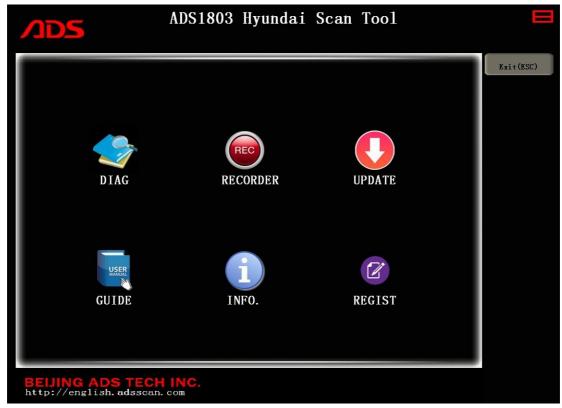

**Steps 1:** Double click and start "ADS1803 Hyundai Scan Tool" on the desktop as Figure-16:

Figure-16

Steps 2: Click "REGIST" button as Figure-17:

Figure-17

Steps 3: Click "OK" button as Figure-18, it will display interface as Figure-19: