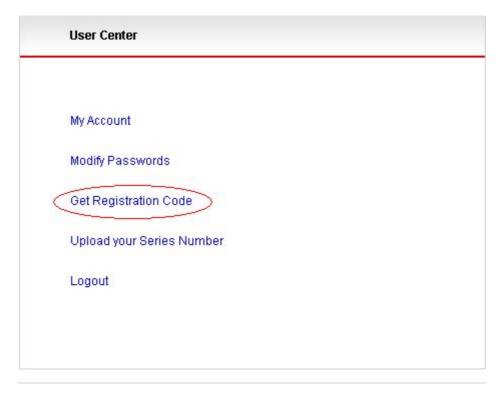

## **Steps 4:** Turn to website and sign in your registered account:

Figure-20

Figure-21

Figure-22

Steps 5: Enter "Get Registration Code" from background interface:

Figure-23

**Steps 6:** Put the Product Code and Rand Code into the forms and click "Register" button to get the Password.