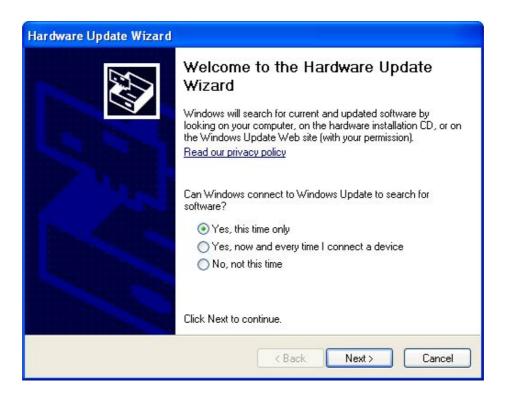

## Steps 6: Click "Next" button as Figure-42:

Figure-42

**Steps 7:** Then wait for wizard search as Figure-43:

Figure-43

Steps 8: If it display as Figure-44, pls click "Continue Anyway":

Figure-44

Steps 9: Click "Finish" button and USB driver will display as Figure-45: