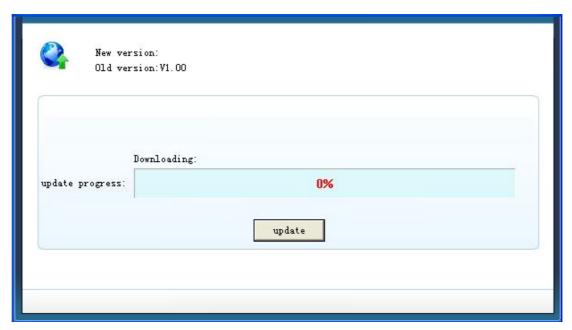

Steps 5: Click "CarUp" button and after finish, it will auto-logout and restart.

Figure-33

Note: If it is the latest version, it will notice as follows:

Figure-34