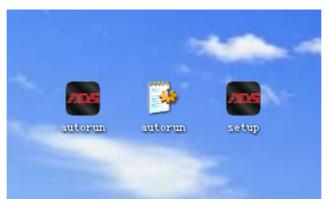

# Steps 6: Click "Finish" button as Figure-13:

Figure-13

**Steps 7:** Software installation successful, it will display two icons in the desktop:

Figure-14