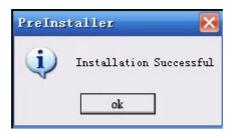

Figure-11

**Steps 5:** Click "OK" button after USB driver installation as Figure-12:

Figure-12