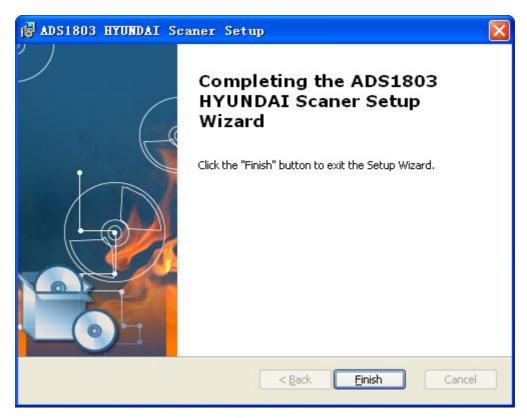

# Steps 6: Click "Finish" button as Figure-13:

Figure-13

**Steps 7:** Software installation successful, it will display two icons in the desktop:

Figure-14