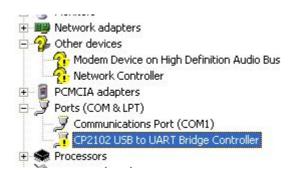

## Steps 6: Click "Next" button as Figure-42:

Figure-42

**Steps 7:** Then wait for wizard search as Figure-43:

Figure-43

Steps 8: If it display as Figure-44, pls click "Continue Anyway":

Figure-44

Steps 9: Click "Finish" button and USB driver will display as Figure-45:

Figure-45

Figure-46