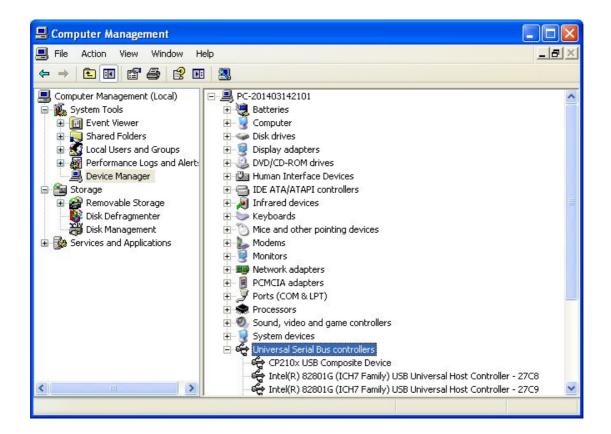

#### Possible problems:

- 1) Check the USB cable connection is reliable between the PC and device.
- 2) Check the USB driver software installation is correct.
- 3) Check the power indicator light of device if lit up.
- 2. If the USB driver install successfully, it will display in Computer Management as Figure-37:

Figure-36

3. Manually install USB driver: