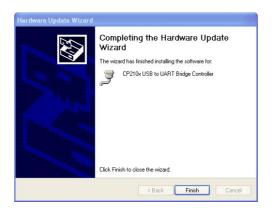

## Steps 6: Click "Next" button as Figure-42:

Figure-42

**Steps 7:** Then wait for wizard search as Figure-43:

Figure-43

Steps 8: If it display as Figure-44, pls click "Continue Anyway":

Figure-44

Steps 9: Click "Finish" button and USB driver will display as Figure-45: