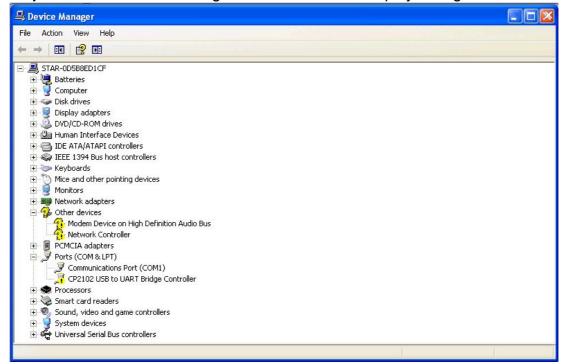

#### Possible problems:

- 1) Check the USB cable connection is reliable between the PC and device.
- 2) Check the USB driver software installation is correct.
- 3) Check the power indicator light of device if lit up.
- 2. If the USB driver install successfully, it will display in Computer Management as Figure-37:

#### Figure-38

Steps 3: Click "Device Manager" button and it will display as Figure-39:

Figure-39

Steps 4: Double click the blue dash area and select "Update Driver...":

Figure-40

Steps 5: Click "Next" button as Figure-41: