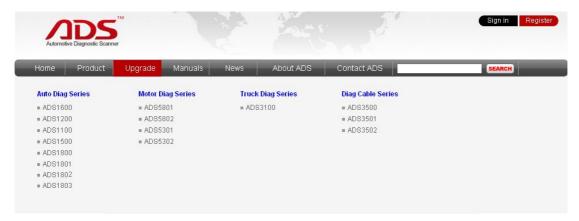

#### Note:

- 1) If your PC has installed the firewall or anti-virus software, it will prevent the diagnostic software running. Pls uninstall and try it again.
- 2) If your PC doesn't work with CD, pls go to our website and click the "Upgrade" interface to download the software.