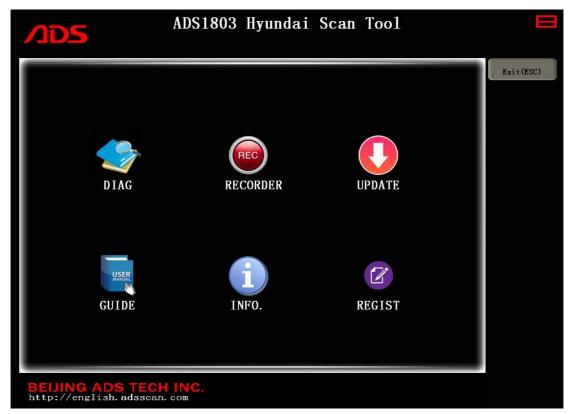

**Steps 1:** Double click and start "ADS1803 Hyundai Scan Tool" on the desktop as Figure-16:

Figure-16

Steps 2: Click "REGIST" button as Figure-17:

Figure-17

Steps 3: Click "OK" button as Figure-18, it will display interface as Figure-19: