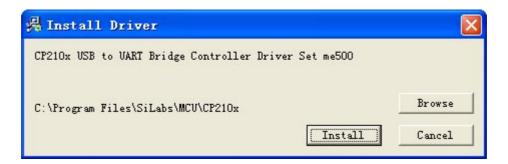

Figure-06

Figure-07

Steps 2: Click "Next" button again as Figure-08:

Figure-08

Steps 3: Click "Install" button as Figure-09:

Figure-09

Figure-10

**Steps 4:** It will required to install the USB driver as Figure-11:

Figure-11

**Steps 5:** Click "OK" button after USB driver installation as Figure-12:

Figure-12