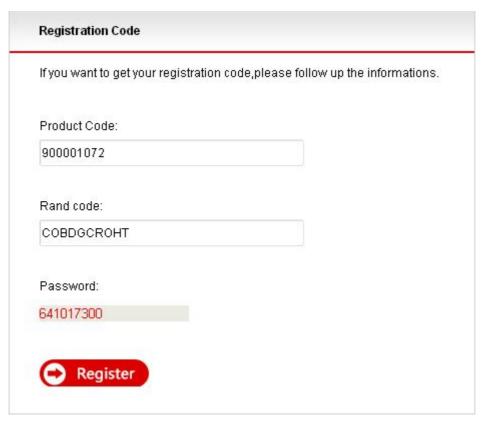

## **Steps 4:** Turn to website and sign in your registered account:

Figure-20

Figure-21

Figure-22

Steps 5: Enter "Get Registration Code" from background interface:

Figure-23

**Steps 6:** Put the Product Code and Rand Code into the forms and click "Register" button to get the Password.

#### Figure-24

**Steps 7:** Put the Password into the software and click "OK" button.

Figure-25