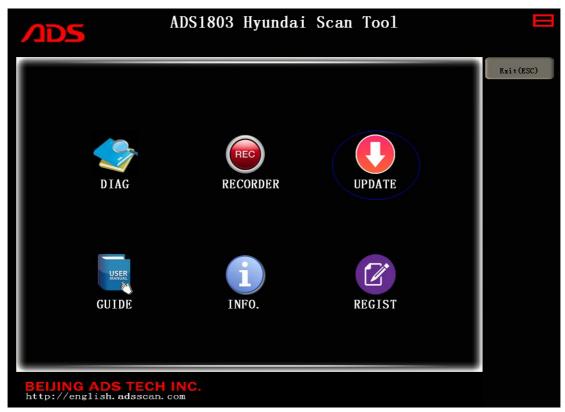

# IV. Software Upgrade

**Steps 1:** Double click ADS1803 Hyundai Scan Tool from the desktop as Figure-28:

Figure-28

**Steps 2:** Click "UPDATE" button as Figure-29:

Figure-29

Steps 3: Click "OK" button as Figure-30, and wait for check: