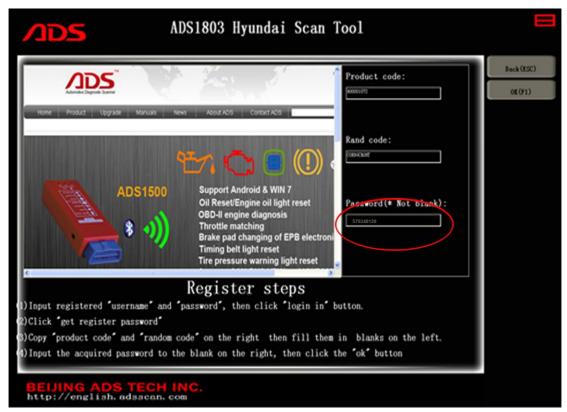

## **Steps 4:** Turn to website and sign in your registered account:

Figure-20

Figure-21

Figure-22

Steps 5: Enter "Get Registration Code" from background interface:

Figure-23

**Steps 6:** Put the Product Code and Rand Code into the forms and click "Register" button to get the Password.

#### Figure-24

**Steps 7:** Put the Password into the software and click "OK" button.

Figure-25