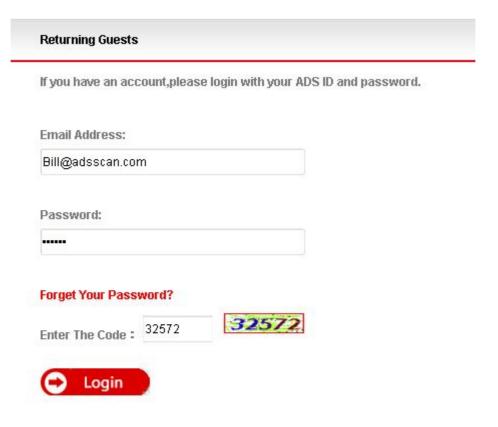

# I. Member Registration

Steps 1: Open IE Explorer and visit: <a href="http://english.adsscan.com">http://english.adsscan.com</a>

Figure-01

**Steps 2:** If you do not register, please register first. Click the "register" button (Figure-02), then it will enter the registration interface (Figure-02).

Figure-02

Figure-03

**Steps 4:** Input info. all above and click "Register" button.

Figure-04

**Steps 5:** Now finish registration, pls login with "Username" and "Password" previously registered (Figure-05).