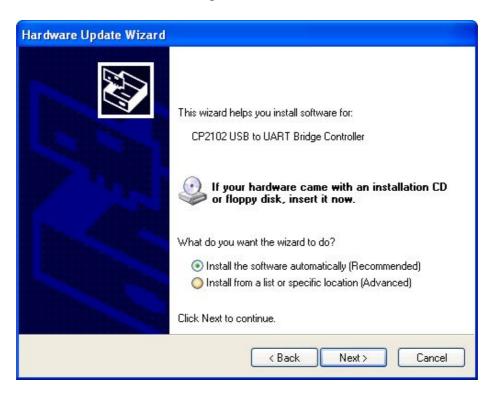

Figure-06

Figure-07

Steps 2: Click "Next" button again as Figure-08:

Figure-08

Steps 3: Click "Install" button as Figure-09:

Figure-09

Figure-10

**Steps 4:** It will required to install the USB driver as Figure-11: