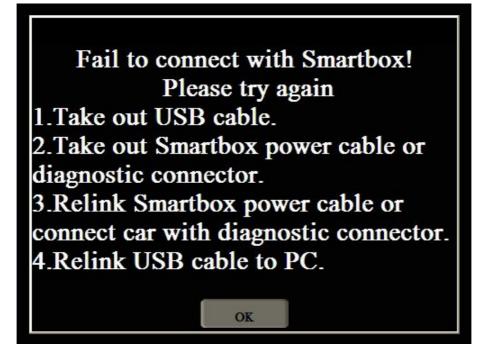

## V. F.A.Q.

1. If it displays as Figure-36 and still display after reoperate:

Figure-35

#### Possible problems:

- 1) Check the USB cable connection is reliable between the PC and device.
- 2) Check the USB driver software installation is correct.
- 3) Check the power indicator light of device if lit up.
- 2. If the USB driver install successfully, it will display in Computer Management as Figure-37: