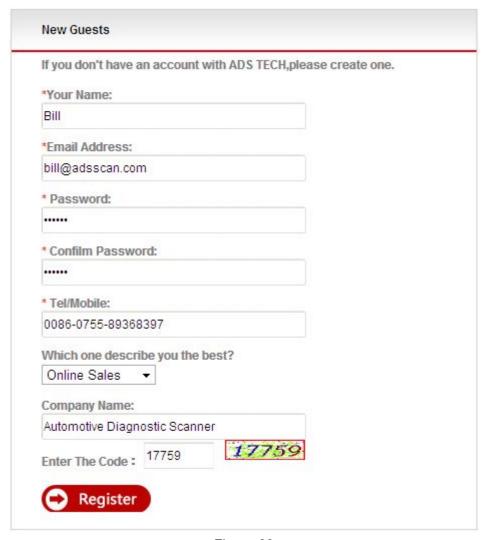

# I. Member Registration

Steps 1: Open IE Explorer and visit: <a href="http://english.adsscan.com">http://english.adsscan.com</a>

Figure-01

**Steps 2:** If you do not register, please register first. Click the "register" button (Figure-02), then it will enter the registration interface (Figure-02).

Figure-02

Figure-03

**Steps 4:** Input info. all above and click "Register" button.

Figure-04

**Steps 5:** Now finish registration, pls login with "Username" and "Password" previously registered (Figure-05).