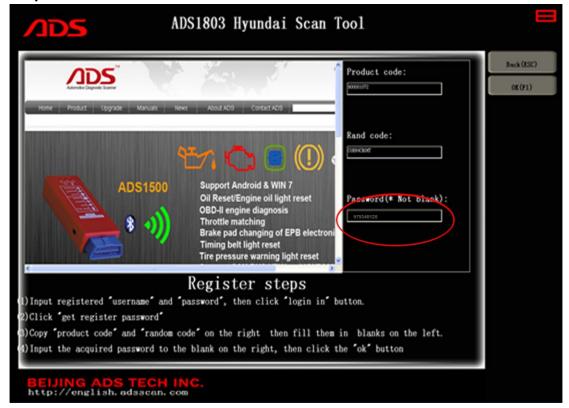

## **Steps 4:** Turn to website and sign in your registered account:

Figure-20

Figure-21

Figure-22

Steps 5: Enter "Get Registration Code" from background interface:

Figure-23

**Steps 6:** Put the Product Code and Rand Code into the forms and click "Register" button to get the Password.

#### Figure-24

**Steps 7:** Put the Password into the software and click "OK" button.

Figure-25