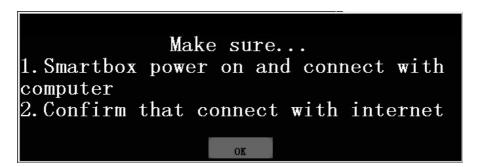

Checking the smartbox...

Figure-30

Make sure...

1. Smartbox power on and connect with computer

2. Confirm that connect with internet

Figure-31

Steps 4: Put the Password and click "OK" button as Figure-32:

Figure-32