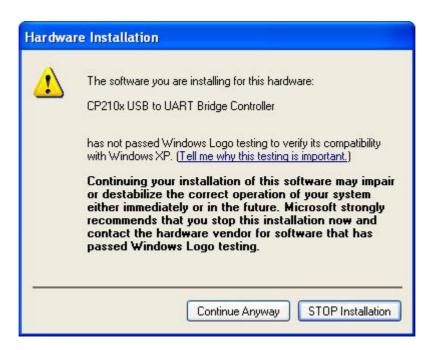

## Steps 6: Click "Next" button as Figure-42:

Figure-42

**Steps 7:** Then wait for wizard search as Figure-43:

Figure-43

Steps 8: If it display as Figure-44, pls click "Continue Anyway":

Figure-44

Steps 9: Click "Finish" button and USB driver will display as Figure-45: