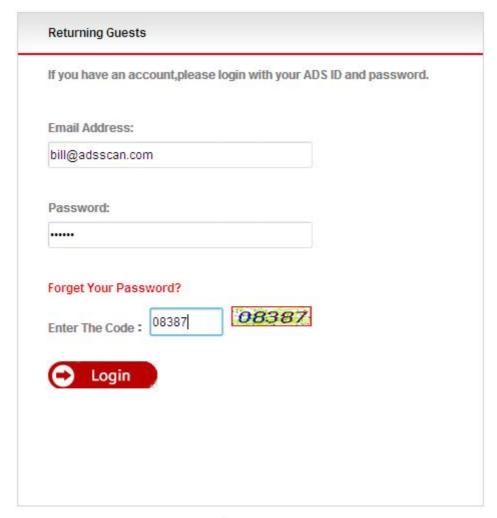

Figure-02

Figure-03

**Steps 4:** Input info. all above and click "Register" button.

Figure-04

**Steps 5:** Now finish registration, pls login with "Username" and "Password" previously registered (Figure-05).