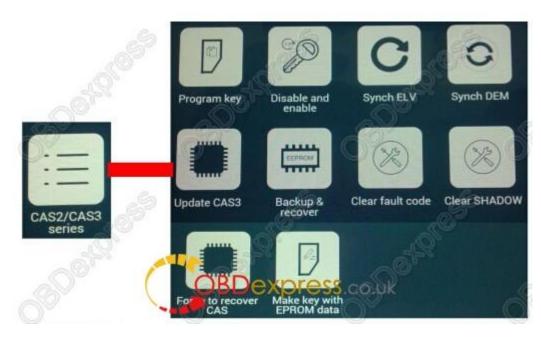

## **Lonsdor K518ISE CAS2/CAS3:**

Program key

Disable and enable key

Synchronize ELV

Synchronize DEM

Update CAS3

Backup and recovery

Clear fault codes

Clear shadow

Force to recover CAS

Make key with EEPROM data

**Lonsdor K518ISE CAS4/CAS4+:** 

Make ignition key

Disable key

Enable key