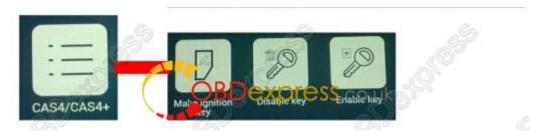

Clear shadow

Force to recover CAS

Make key with EEPROM data

**Lonsdor K518ISE CAS4/CAS4+:** 

Make ignition key

Disable key

Enable key