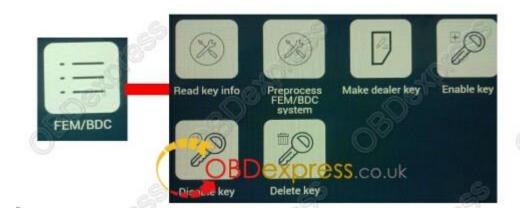

## **Lonsdor K518ISE FEM/BDC:**

Read key info

Preprocess FEM/BDC

Make dealer key enable key

Disable key

Delete key