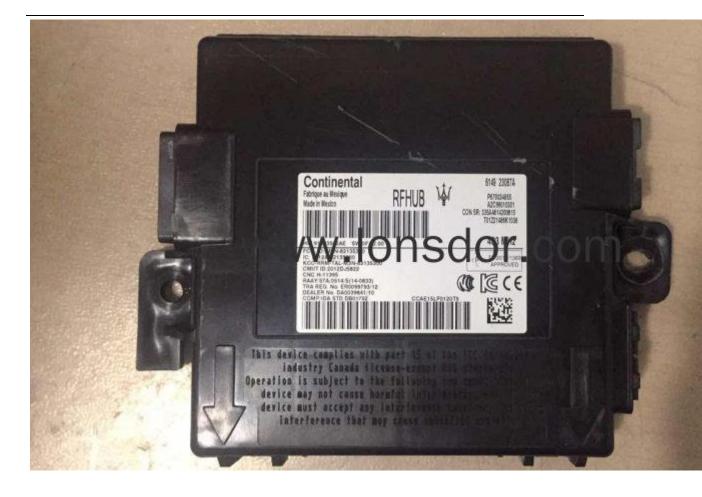

windshield, the former needs to dismantle from

the rear seat(see below). The latter needs to dismantle from the trunk audio

position, then you will see the onboard computer.

2. Onboard computer appearance and dismantle/read eight feet chip (95640):