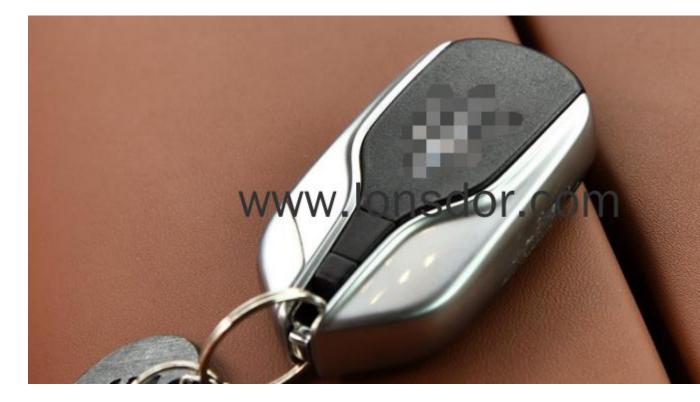

delete key
- a. Please follow the system prompts.

### Attention

1. The deleted smart card key can only be used for the vehicle to do program

operation;

2. Emergency flasher (dangerous warning light) position, as shown in red circle:



3. For the new Maserati models, in the bottom of the pole position has a "knob" as

shown below, cars without this knob belong to the old system before 2016.



### Reference

Chip model: Dedicated smart card

PIN code requirement: Dismantle/read the onboard computer to get PIN

code (Please refer to the "Operation" for details)

Remote generation: Program smart key complete, remote will

automatically generated

Under the steering wheel:



SUV : Levante

http://www.obdexpress.co.uk



2016- Ghibli



### 2016- Quattroporte



### Dedicated smart card