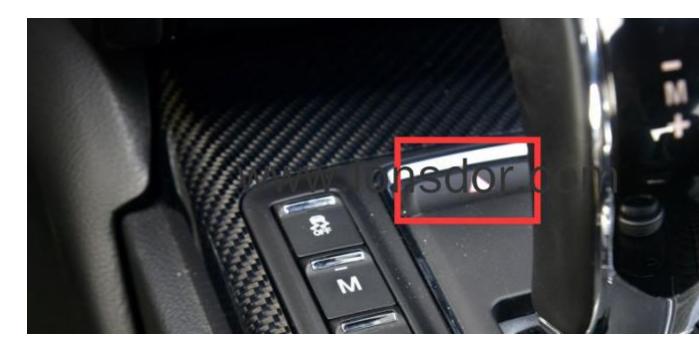

### Attention

1. The deleted smart card key can only be used for the vehicle to do program

operation;

2. Emergency flasher (dangerous warning light) position, as shown in red circle:

3. For the new Maserati models, in the bottom of the pole position has a "knob" as