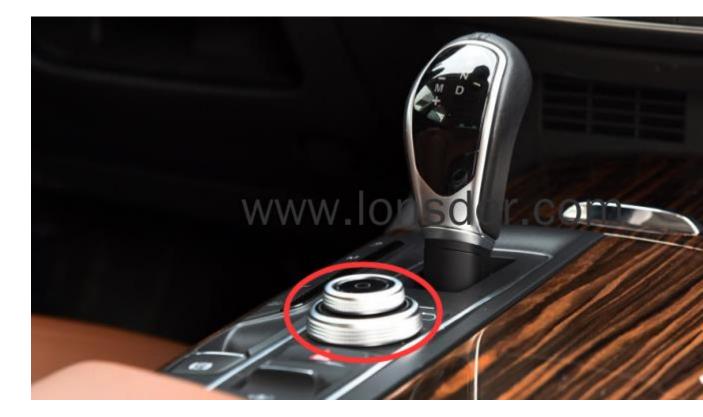

### Attention

1. The deleted smart card key can only be used for the vehicle to do program

operation;

2. Emergency flasher (dangerous warning light) position, as shown in red circle:

3. For the new Maserati models, in the bottom of the pole position has a "knob" as

shown below, cars without this knob belong to the old system before 2016.