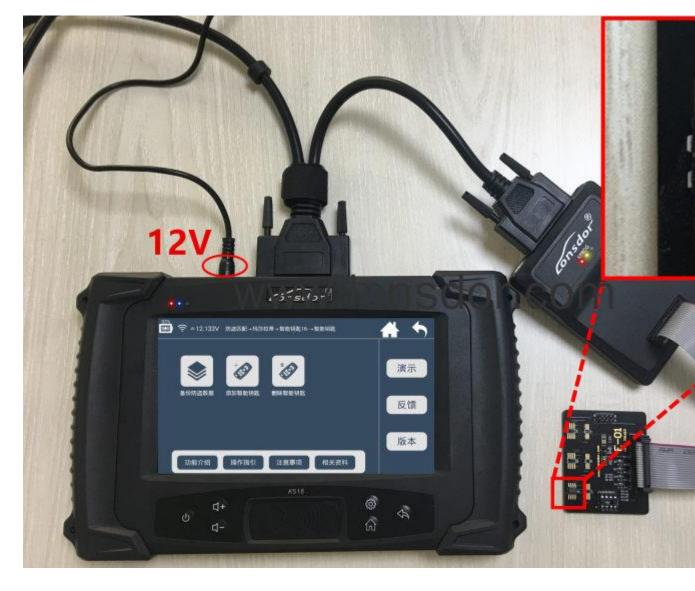

## http://www.obdexpress.co.uk

3. Backup immodata (as shown below)

a. Connect K518ISE main host to KPROG adapter, and connect 12V power supply

(must use K518ISE dedicated power supply);

b. Weld the eight feet chip (95640) on the "E-01 board";

c. Click the menu to start backing up the data.

d. Data backup complete, please weld the chip back to the onboard computer and install well;

Note: If you can not read data with the KPROG adapter, you can use a programmer to read and copy the data into the K518ISE specified folder, the path: K518 -> file -> feature 553