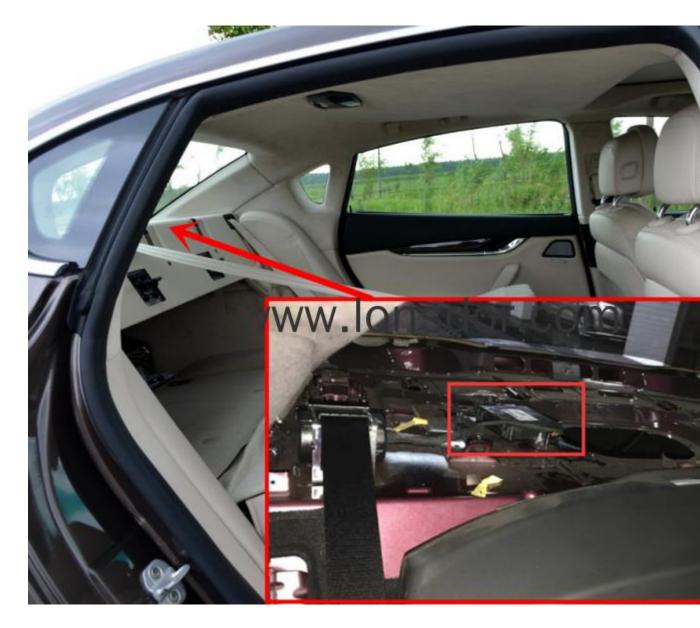

### Operation

1. 2016- Maserati (Ghibli, Quattroporte, SUV: Levante) need to dismantle & read

the onboard computer(ECU) data to get PIN code;

a. Levante ECU located in the rear cover top of the car:

b. The onboard computer of Ghibli and Quattroporte are located in the rear

windshield, the former needs to dismantle from

the rear seat(see below). The latter needs to dismantle from the trunk audio

position, then you will see the onboard computer.

2. Onboard computer appearance and dismantle/read eight feet chip (95640):