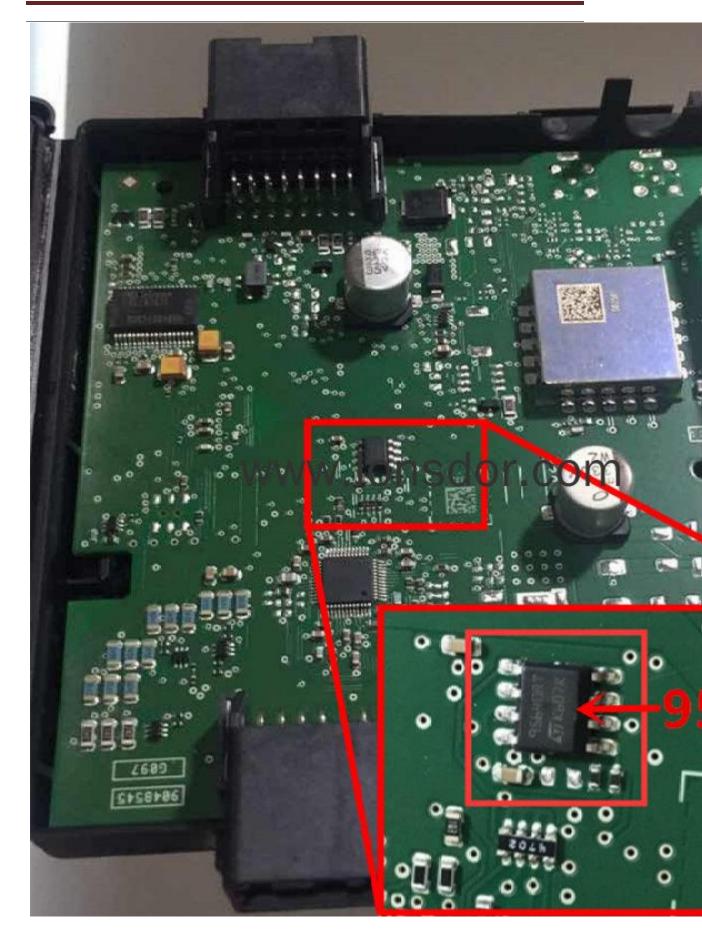

windshield, the former needs to dismantle from

the rear seat(see below). The latter needs to dismantle from the trunk audio

position, then you will see the onboard computer.

2. Onboard computer appearance and dismantle/read eight feet chip (95640):

## http://www.obdexpress.co.uk

3. Backup immodata (as shown below)

a. Connect K518ISE main host to KPROG adapter, and connect 12V power supply

(must use K518ISE dedicated power supply);

b. Weld the eight feet chip (95640) on the "E-01 board";