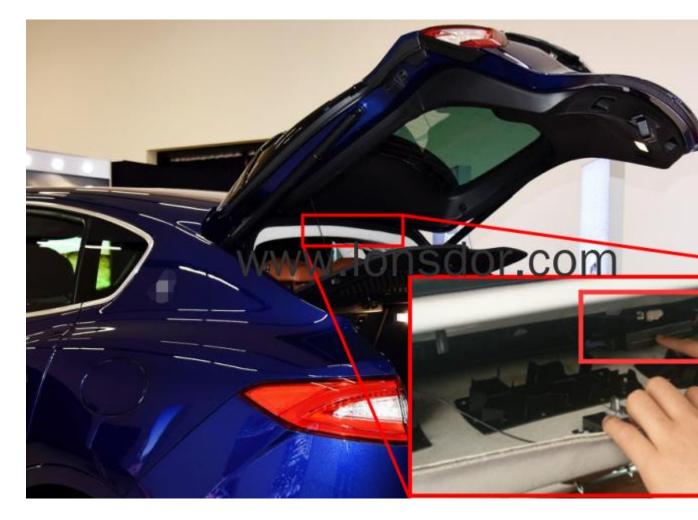

### Operation

1. 2016- Maserati (Ghibli, Quattroporte, SUV: Levante) need to dismantle & read

the onboard computer(ECU) data to get PIN code;

a. Levante ECU located in the rear cover top of the car:

b. The onboard computer of Ghibli and Quattroporte are located in the rear

windshield, the former needs to dismantle from

the rear seat(see below). The latter needs to dismantle from the trunk audio

position, then you will see the onboard computer.

2. Onboard computer appearance and dismantle/read eight feet chip (95640):