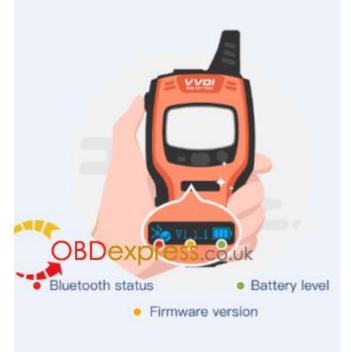

When launch the APP, it will give two images on how to use VVDI mini key tool for the first time.

Start: Press and hold power button 1 second.

Shutdown: Press and hold power button 4 seconds.

The machine comes with Bluetooth Status button and Battery level button as well as firmware version.