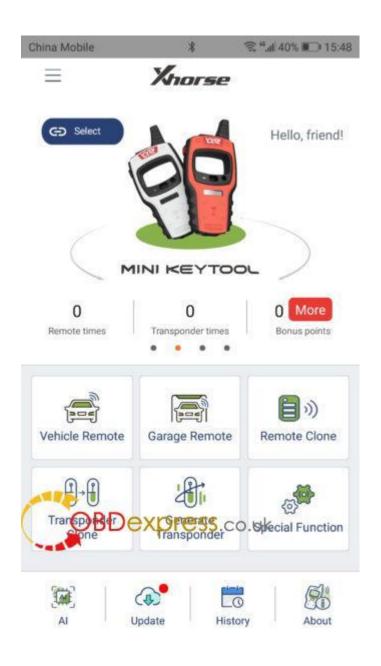

# **Xhorse VVDI Mini Key Tool user manual**

Xhorse <u>VVDI Mini Key Tool</u> (VVDI Lark) user manual including: version /Area, language, color, update, price, comparison with VVDI Key Tool, how to use with IOS/Android etc.

#### 6. VVDI Mini Key Tool capabilities:

#### Transponder Editing &Cloning

Detect most immobilizer transponder, edit and clone common transponder in the market.

### Transponder Generating

Support TP transponder & parts of special transponder more than 700 vehicle

models, reduce the stock of transponders efficiently.

### Remote Cloning

Support the HCS/Fixed code cloning, support non-HCS rolling code cloning, support

PT22XX, LX918, HT6P20, VD5026, AX5326, HT12X fixed code editing.

#### Garage Remote Generating

Supporting more than 100 types.

#### Remote Generate

Support 128 brands, over 2000 vehicle models. Generate more abundant and thorough key pictures, transponder types, key blanks and remote matching data.

#### Frequency Test

Support the power test within the range of 300-450MHz.

#### Toyota H transponder

Activate Toyota H transponder generation function

7. How to use VVDI Mini Key Tool on Android and IOS?

Use "Google Play store" and "App Store" to search "Xhrose", then install to use.