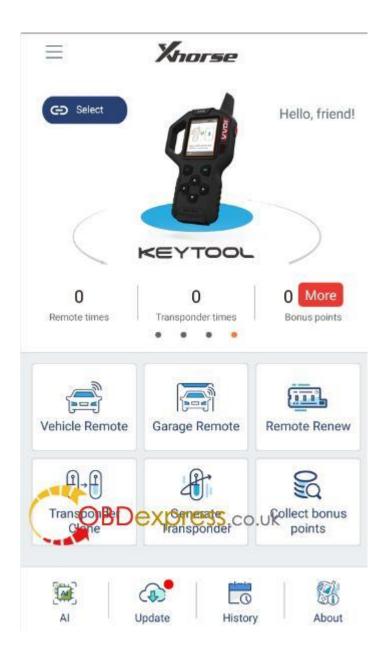

6. VVDI Mini Key Tool Vs VVI key tool

#### The same:

- 1. Share the same new APP
- 2. Both can perform: Vehicle remote, Garage remote, Remote clone, Transponder clone, Generate transponder.
- 3. Both have American and European version.
- 4. Update firmware via Xhorse Update kit software.
  - 5. Bluetooth Connection available.

### Mini Key tool capabilities:

Vehicle remote

Garage remote

Remote clone

Transponder clone

Generate transponder

Special function

### VVDI Key tool capabilities:

Vehicle remote

Garage remote

Remote clone

#### Remote renew

Transponder clone

Generate transponder

Collect bonus points

2) **VVDI key tool:** with bigger screen (2.4"), it can work alone except the online function such as 46 4D offline copy, and it can perform online functions by connecting to the phone.