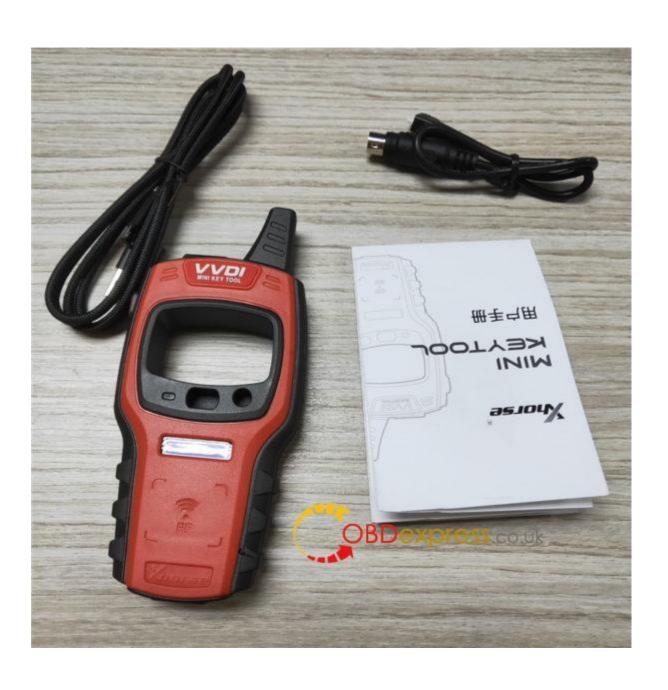

## 3. VVDI Mini Key Tool Color:

Orange

Polski

Green

Red

PS: the seller will ship in random.

Look here: full package

- Remote programming cable (Connect the wire remote to generate the remote)
- USB cable (Charging battery and update)