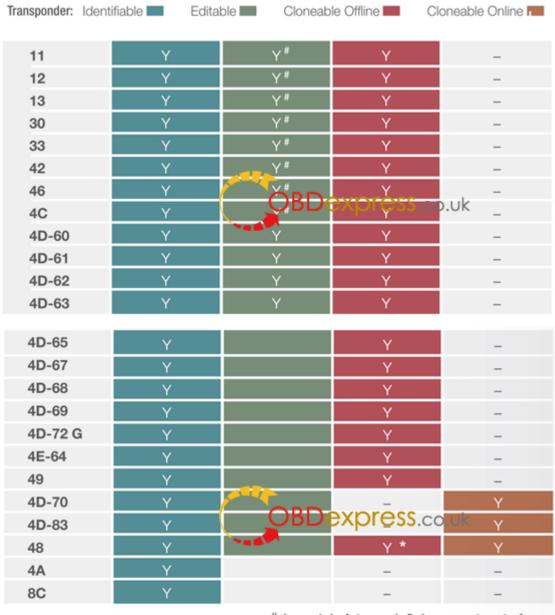

#### Transponder Editing &Cloning

Detect most immobilizer transponder, edit and clone common transponder in the market.

### Transponder Generating

Support TP transponder & parts of special transponder more than 700 vehicle

models, reduce the stock of transponders efficiently.

### Remote Cloning

Support the HCS/Fixed code cloning, support non-HCS rolling code cloning, support

PT22XX, LX918, HT6P20, VD5026, AX5326, HT12X fixed code editing.