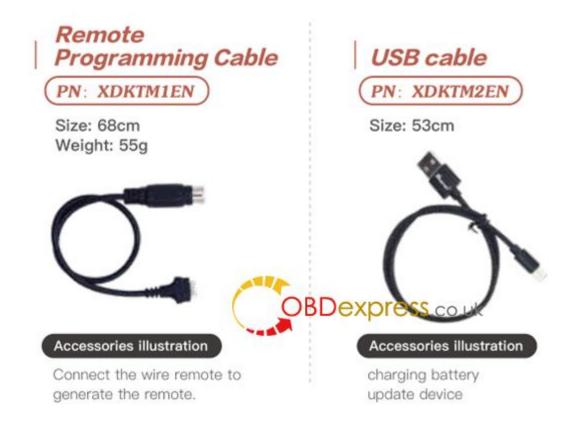

## 3. VVDI Mini Key Tool Color:

Orange

Polski

Green

Red

PS: the seller will ship in random.

Look here: full package

- Remote programming cable (Connect the wire remote to generate the remote)
- USB cable (Charging battery and update)