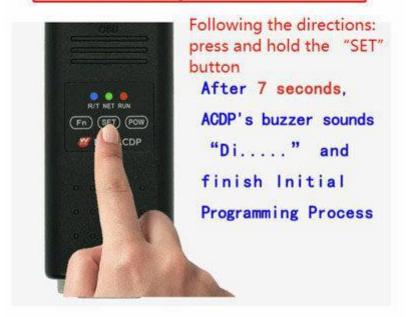

## Mobile phone bound to Yanhua Mini ACDP Procedure:

->Open the Bluetooth and connect the WI-FI

1

->Open the ACDP on your phone and click setting as the following icon

->Click "Initial use settings"

- 1. The mobile phone is connected to the WIFI and it is determined that in that access to the Internet.
- 2.ACDP hardware access power.
- Press and hold the "SET" button on the ACDP device for about 7 seconds until the device's buzzer sounds, then release the "SET" button;

->Following the directions:

press and hold the "SET"button ,after 7 seconds,ACDP 's buzzer sounds"Di~~~" and finish initial programming process

->Choose the Bluetooth device

->Enter the password of WI-FI, the clic Start configuration