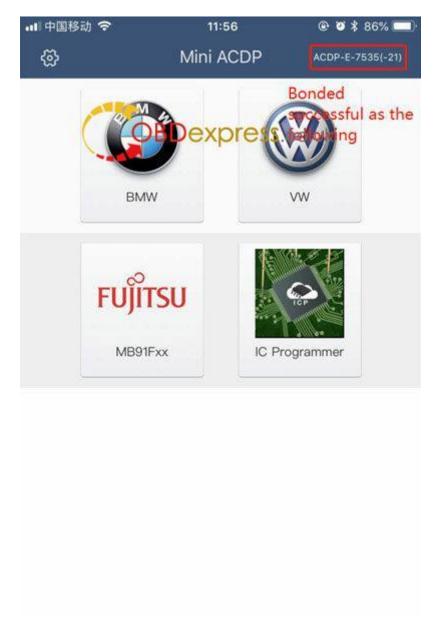

->Bond the device

->Done!

Yanhua Mini ACDP tech support is offered by www.obdexpress.co.uk