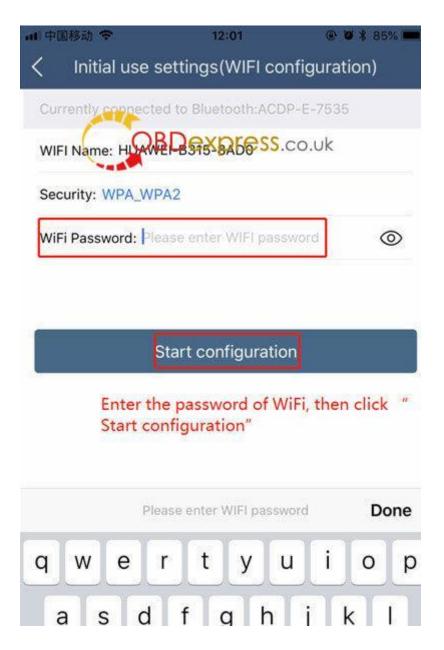

->Following the directions:

press and hold the "SET"button ,after 7 seconds,ACDP 's buzzer sounds"Di~~~" and finish initial programming process

->Choose the Bluetooth device

->Enter the password of WI-FI, the clic Start configuration