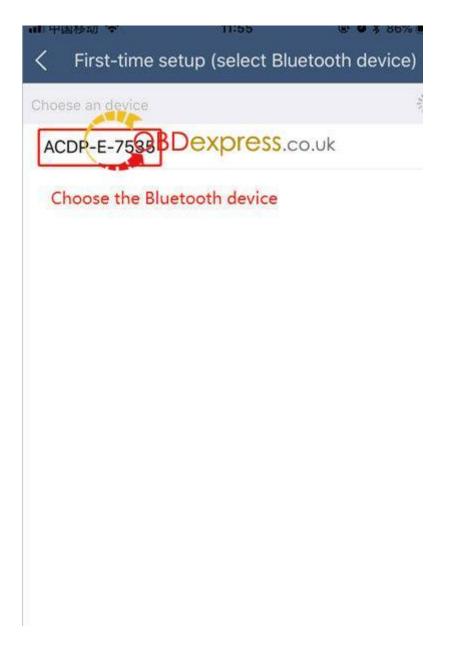

->Following the directions:

press and hold the "SET"button ,after 7 seconds,ACDP 's buzzer sounds"Di~~~" and finish initial programming process

->Choose the Bluetooth device

->Enter the password of WI-FI, the clic Start configuration