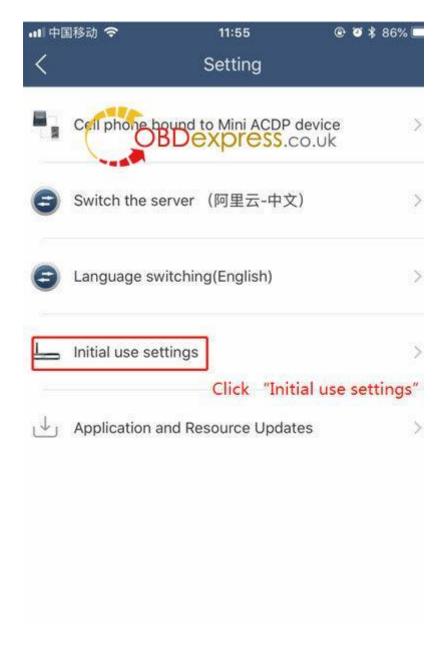

## Mobile phone bound to Yanhua Mini ACDP Procedure:

->Open the Bluetooth and connect the WI-FI

1

->Open the ACDP on your phone and click setting as the following icon

->Click "Initial use settings"

- 1. The mobile phone is connected to the WIFI and it is determined that in that access to the Internet.
- 2.ACDP hardware access power.
- Press and hold the "SET" button on the ACDP device for about 7 seconds until the device's buzzer sounds, then release the "SET" button;