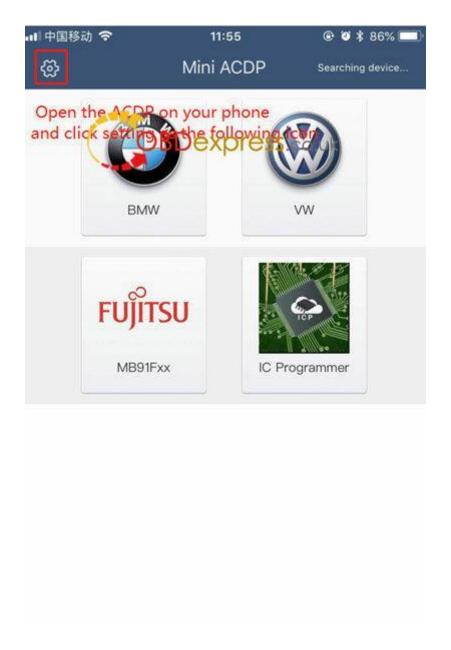

## Mobile phone bound to Yanhua Mini ACDP Procedure:

->Open the Bluetooth and connect the WI-FI

1

->Open the ACDP on your phone and click setting as the following icon

->Click "Initial use settings"

- 1. The mobile phone is connected to the WIFI and it is determined that in that access to the Internet.
- 2.ACDP hardware access power.
- Press and hold the "SET" button on the ACDP device for about 7 seconds until the device's buzzer sounds, then release the "SET" button;