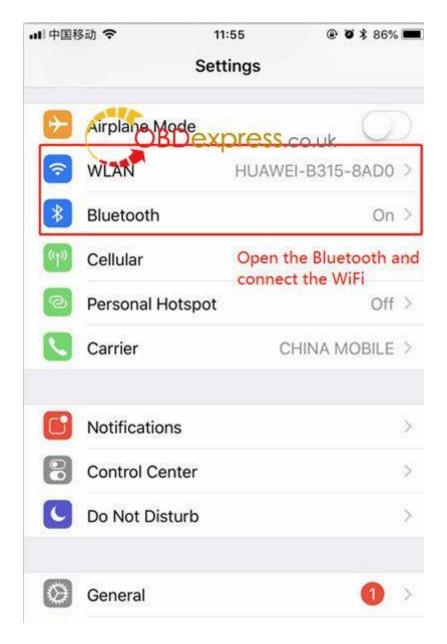

## Mobile phone bound to Yanhua Mini ACDP Procedure:

->Open the Bluetooth and connect the WI-FI

1

->Open the ACDP on your phone and click setting as the following icon

->Click "Initial use settings"

- 1. The mobile phone is connected to the WIFI and it is determined that in that access to the Internet.
- 2.ACDP hardware access power.
- Press and hold the "SET" button on the ACDP device for about 7 seconds until the device's buzzer sounds, then release the "SET" button;