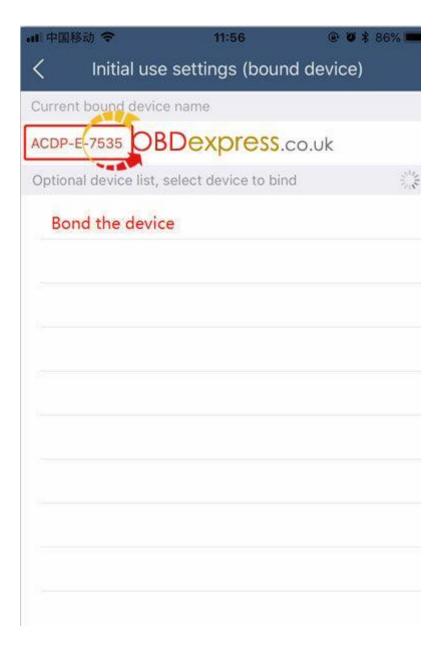

->Bond the device

->Done!

Yanhua Mini ACDP tech support is offered by www.obdexpress.co.uk