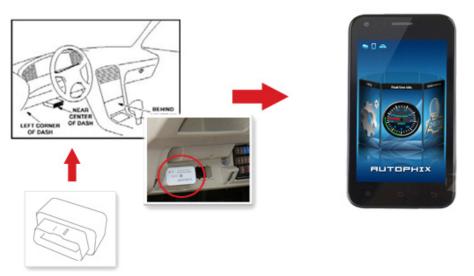

### Non-destructive installation, Plug and Play

 Locate the interface under the steering wheel, driver's seat, and then connect the CARAPP V200. 2. Install the software on the phone

- Users using Apple system---Open APP store, search CARAPP V200, download and install simultaneously.
  - Users using Android system--- Search the software in Google play and install.