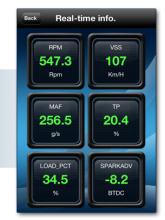

#### Real-time Information

Abundant data streams
Realistic and fantastic instrument style
and various display modes
Simple and understandable sensor parameters