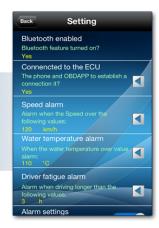

astic instrument style
and various display modes
Simple and understandable sensor parameters





## Fuel con. test

Calculate the fuel consumption of the vehicle accurately, Assist the users to better understand the fuel consumption, Make driving more economic and environmentally friendly.





# Trip Analysis

Make detailed numerical analysis for each trip
Send out voice alarm promptly for speeding
and fatigue of driver







#### Vehicle in Self-test

Can test gasoline-powered vehicles and some diesel-powered vehicles made in the United States, Europe, Asia, left the factory after 1996, in accordance with OBDII / EOBD standards.





## -Maintenance Records

Archive each maintenance record for users to view Easily.





# Setting

Setup various functions according to personal Needs











# **Bluetooth SIG Official Certification**

- · Accredited Bluetooth short-range wireless technology.
- Dual-mode and low-power consumption design.
- Ultra-stable connection, uninterrupted operation.





This product has passed CE / RoHS Certification of TUV, German Certification Group, providing you with more security.