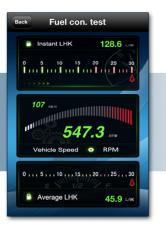

## Fuel con. test

Calculate the fuel consumption of the vehicle accurately, Assist the users to better understand the fuel consumption, Make driving more economic and environmentally friendly.