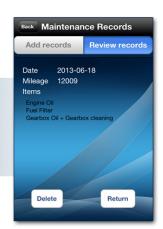

## -Maintenance Records

Archive each maintenance record for users to view Easily.