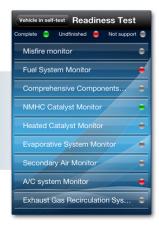

#### Vehicle in Self-test

Can test gasoline-powered vehicles and some diesel-powered vehicles made in the United States, Europe, Asia, left the factory after 1996, in accordance with OBDII / EOBD standards.