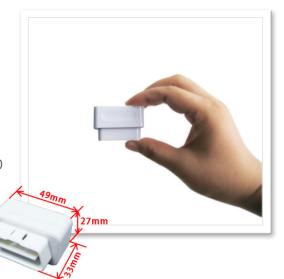

# Stylish and Mini, Compact and Portable

**Specification:** 49mm X 27mm X 33mm

Working voltage: 9~16V DC

Working current: <40mA@12.9V

**Bluetooth frequency:** 2.4GHz

Bluetooth profile: Bluetooth 3.0+EDR & BLE 4.0