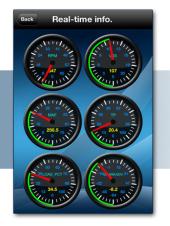

#### Real-time Information

Abundant data streams
Realistic and fantastic instrument style
and various display modes
Simple and understandable sensor parameters