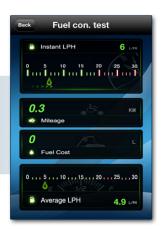

## Fuel con. test

Calculate the fuel consumption of the vehicle accurately, Assist the users to better understand the fuel consumption, Make driving more economic and environmentally friendly.