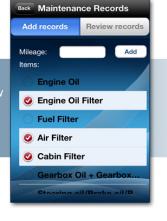

## -Maintenance Records

Archive each maintenance record for users to view Easily.