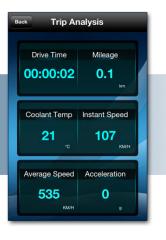

# Trip Analysis

Make detailed numerical analysis for each trip
Send out voice alarm promptly for speeding
and fatigue of driver