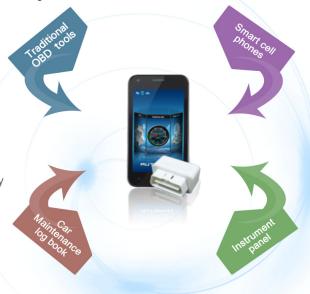

# Mini Smart Car Trip Computer – Dual-system Version

The product supports Apple and Android operating system, together with Bluetooth wireless technology to allow the perfect combination of technology and use, equipped software with cell phone touch control experience, bringing you different driving fun.

# 3 Integrative Technology

Making your smart phone both with traditional OBD functions and with fantastic and realistic instrumentation, maintenance records, trip analysis, fuel consumption test and other functions, and allowing you to learn more about your car.

# Support Dual -system

The product supports dual operating system, as long as you own a set of CARAPP V200, you can not only connect Android handsets, but also Apple ones. You no longer have to suffer from incompatibility with phone operating system.