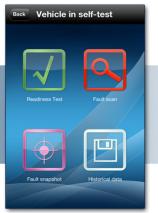

#### Vehicle in Self-test

Can test gasoline-powered vehicles and some diesel-powered vehicles made in the United States, Europe, Asia, left the factory after 1996, in accordance with OBDII / EOBD standards.

## -Maintenance Records

Archive each maintenance record for users to view Easily.