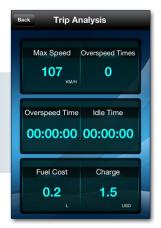

# Trip Analysis

Make detailed numerical analysis for each trip
Send out voice alarm promptly for speeding
and fatigue of driver