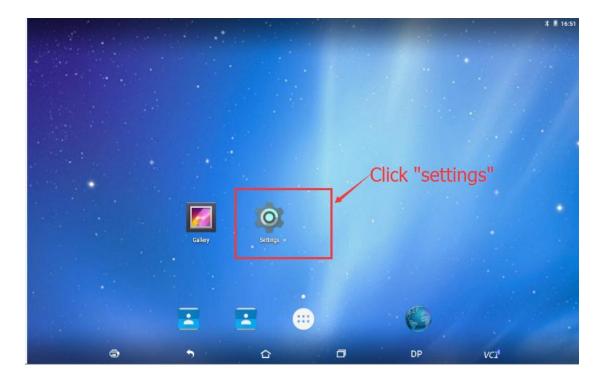

## Upgrade guide

Step1. Connect WIFI as follows:

| Se | Settings |               |   |              |      |                      |  |
|----|----------|---------------|---|--------------|------|----------------------|--|
|    | Wireles  | ss & networks |   |              |      |                      |  |
|    | •        | Wi-Fi         | - |              | *    | Bluetooth            |  |
|    | 0        | Data usage    | C | lick it to d |      |                      |  |
|    | Device   |               | C |              | JUIL | Inde                 |  |
|    | 0        | Display       |   |              | ۰    | Sound & notification |  |
|    |          | Storage       |   |              |      | Battery              |  |
|    | ۲        | Apps          |   |              |      |                      |  |
|    | Person   | al            |   |              |      |                      |  |
|    | •        | Location      |   |              | â    | Security             |  |
|    | 8        | Accounts      |   |              | ۲    | Language & input     |  |
|    | ۵        | Backup & rese | t |              |      |                      |  |