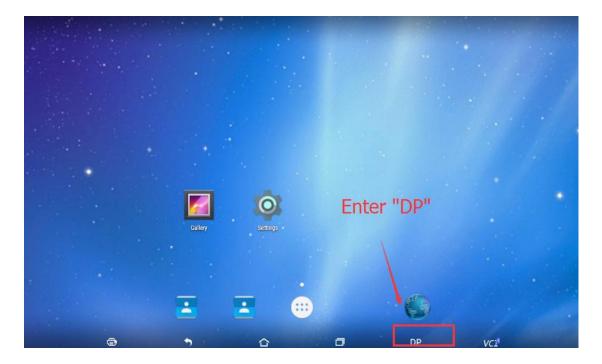

## Upgrade guide

Step1. Connect WIFI as follows:

| Se | Settings |               |   |              |      |                      |  |
|----|----------|---------------|---|--------------|------|----------------------|--|
|    | Wireles  | ss & networks |   |              |      |                      |  |
|    | •        | Wi-Fi         | - |              | *    | Bluetooth            |  |
|    | 0        | Data usage    | C | lick it to d |      |                      |  |
|    | Device   |               | C |              | JUIL | Inde                 |  |
|    | 0        | Display       |   |              | ۰    | Sound & notification |  |
|    |          | Storage       |   |              |      | Battery              |  |
|    | ۲        | Apps          |   |              |      |                      |  |
|    | Person   | al            |   |              |      |                      |  |
|    | •        | Location      |   |              | â    | Security             |  |
|    | 8        | Accounts      |   |              | ۲    | Language & input     |  |
|    | ۵        | Backup & rese | t |              |      |                      |  |