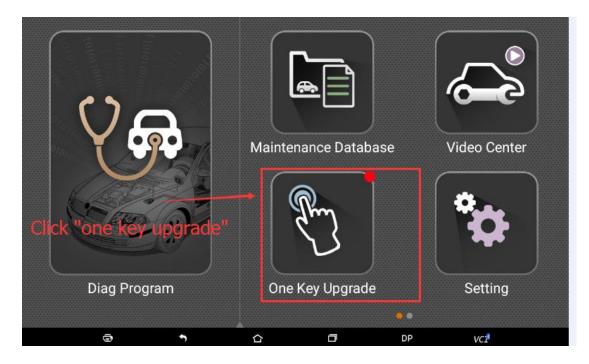

Step 2. Begin to update your device.

| One Key Upgr SN: |                                  |                      |              |                     |  |
|------------------|----------------------------------|----------------------|--------------|---------------------|--|
| $\checkmark$     | Software name<br>Select "softwar | Current version      | Downloadable | 2/98 Bulk update    |  |
| $\checkmark$     | BAIC IMMO<br>Click "Bulk upd     | ate <sup>30.11</sup> | 30.13 🗸      | Unzip complete      |  |
| $\checkmark$     | CHANGFENG IMMO                   | 30.11                | 30.12 🗸      | -0.0% [English 1/1] |  |
| $\checkmark$     | CHERY IMMO                       | 30.27                | 30.28 🗸      | Unzip complete      |  |
| $\checkmark$     | DFFENGSHEN IMMO                  | 30.11                | 30.12 🗸      | 69.3% [English 1/1] |  |
| $\checkmark$     | EEPROM                           | 33.41                | 33.50 🗸      | 39.0% [English 1/1] |  |
| $\checkmark$     | EMGRAND DIAG                     | -                    | 30.02 🗸      | -0.0% [English 1/1] |  |
| $\checkmark$     | FORD IMMO                        | 31.18                | 31.20 🗸      | Ready to download   |  |
| $\checkmark$     | FOTON DIAG                       | -                    | 30.00 🗸      | Ready to download   |  |
| $\checkmark$     | FOTON DIAG                       |                      | 30.00 🗸      | Ready to download   |  |
| $\checkmark$     | GEELY DIAG                       | -                    | 30.02 🗸      | Ready to download   |  |
| $\checkmark$     | GEELY/HUAPU/SQYL IMMO            | 30.2                 | 30.21 🗸      | Ready to download   |  |
|                  | <b>a 5</b>                       | 습                    | DP DP        | VCI                 |  |