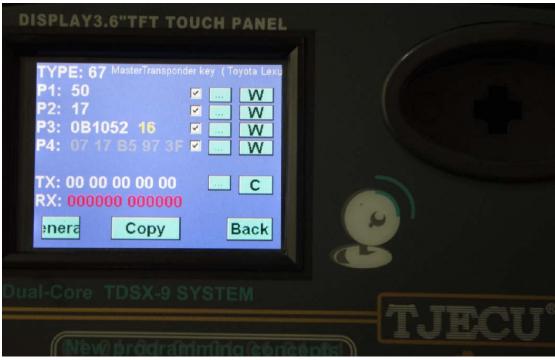

ND900 can directly copy all of 4D4C. (4C.4D=ID60.61 62 63. 64.65.66.67.68.69). Use FREE CHIP, The chip can be copied

type YS-01, only chip.

FREE CHIP DATE

FREE CHIP Instead of TPX1 TPX2