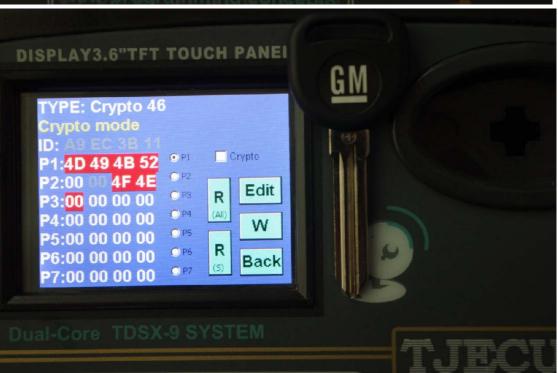

ND900 can directly copy all of 4D4C. (4C.4D=ID60.61 62 63. 64.65.66.67.68.69). Use FREE CHIP, The chip can be copied

type YS-01, only chip.

FREE CHIP DATE

FREE CHIP Instead of TPX1 TPX2