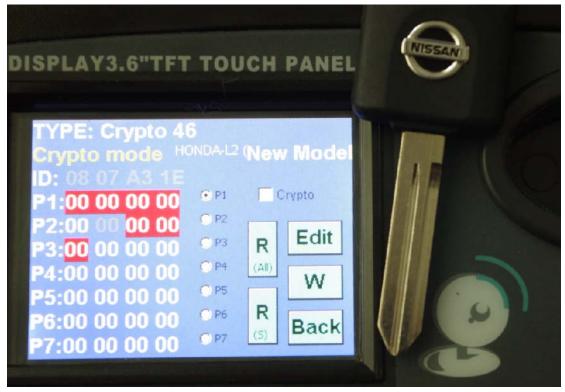

ND900 can directly copy all of 4D4C. (4C.4D=ID60.61 62 63. 64.65.66.67.68.69). Use FREE CHIP, The chip can be copied

type YS-01, only chip.

FREE CHIP DATE

FREE CHIP Instead of TPX1 TPX2