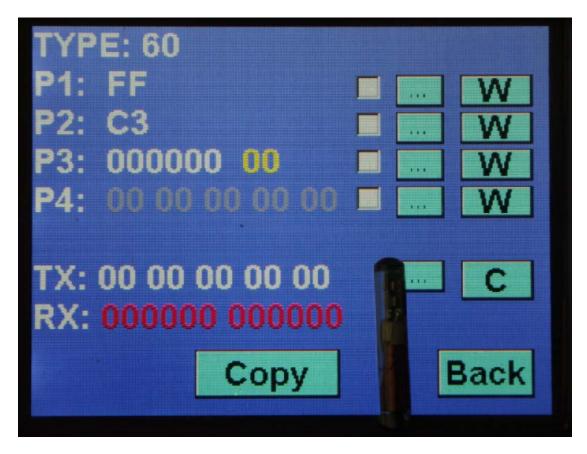

ND900 can directly copy all of 4D4C. (4C.4D=ID60.61 62 63. 64.65.66.67.68.69). Use FREE CHIP, The chip can be copied

type YS-01, only chip.

FREE CHIP DATE

FREE CHIP Instead of TPX1 TPX2