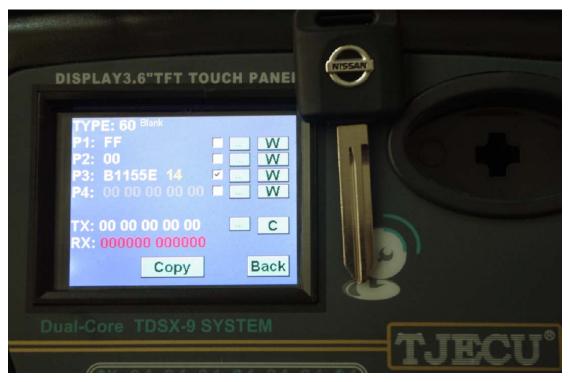

ND900 can directly copy all of 4D4C. (4C.4D=ID60.61 62 63. 64.65.66.67.68.69). Use FREE CHIP, The chip can be copied

type YS-01, only chip.

FREE CHIP DATE

FREE CHIP Instead of TPX1 TPX2