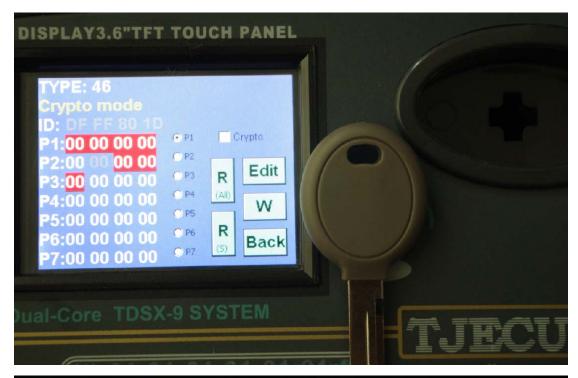

ND900 can directly copy all of 4D4C. (4C.4D=ID60.61 62 63. 64.65.66.67.68.69). Use FREE CHIP, The chip can be copied

type YS-01, only chip.

FREE CHIP DATE

FREE CHIP Instead of TPX1 TPX2