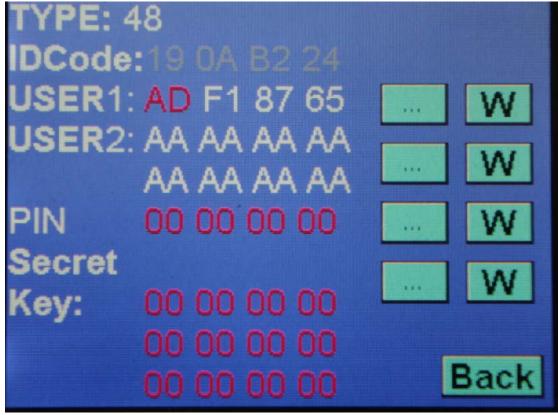

ND900 can directly copy all of 4D4C. (4C.4D=ID60.61 62 63. 64.65.66.67.68.69). Use FREE CHIP, The chip can be copied

type YS-01, only chip.

FREE CHIP DATE

FREE CHIP Instead of TPX1 TPX2