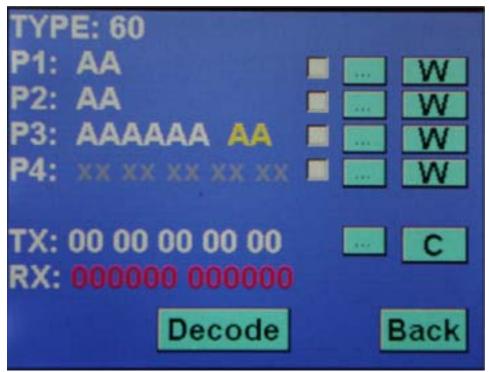

of fixed code transponders and the identification of cryptographic transponder codes.

The major features of the ND900 Pro include the ability for copying of Crypto 42 type transponders and the Texas 4C and 4D transponders.

The ND900 Pro has been developed to cater for future developments and to keep up to date with the ever expanding technology of transponders within the automotive vehicle systems.

The ND900 Pro offers complete flexibility as once the main unit is purchased the functionality can be expanded by adding additional software.

The machine of the future for transponder developments, is the ND900 Pro....for professional locksmiths.

ND900 can directly copy all of 4D4C. (4C.4D=ID60.61 62 63. 64.65.66.67.68.69). Use FREE CHIP, The chip can be copied





type YS-01, only chip.



FREE CHIP DATE

FREE CHIP Instead of TPX1 TPX2