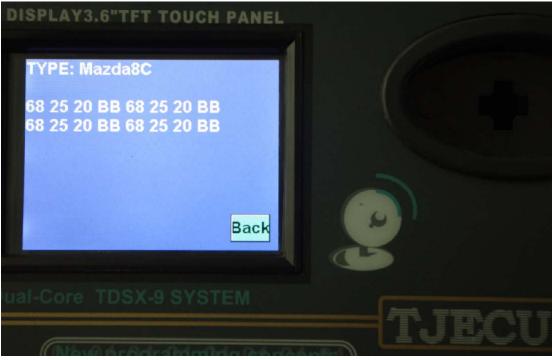

ND900 can directly copy all of 4D4C. (4C.4D=ID60.61 62 63. 64.65.66.67.68.69). Use FREE CHIP, The chip can be copied

type YS-01, only chip.

FREE CHIP DATE

FREE CHIP Instead of TPX1 TPX2