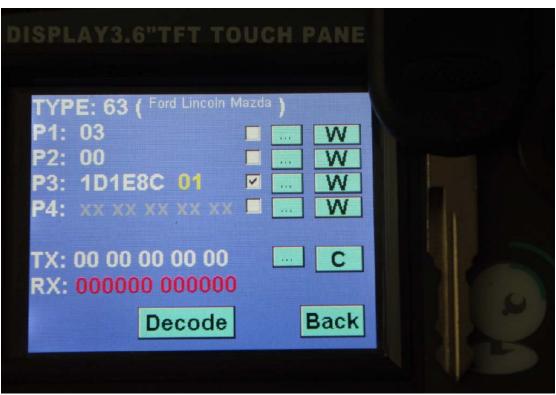

ND900 can directly copy all of 4D4C. (4C.4D=ID60.61 62 63. 64.65.66.67.68.69). Use FREE CHIP, The chip can be copied

type YS-01, only chip.

FREE CHIP DATE

FREE CHIP Instead of TPX1 TPX2