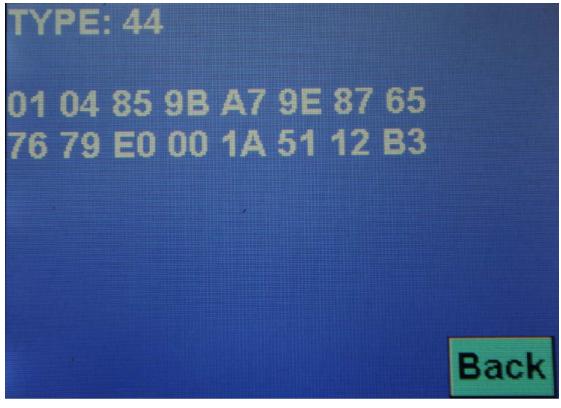

ND900 can directly copy all of 4D4C. (4C.4D=ID60.61 62 63. 64.65.66.67.68.69). Use FREE CHIP, The chip can be copied

type YS-01, only chip.

FREE CHIP DATE

FREE CHIP Instead of TPX1 TPX2