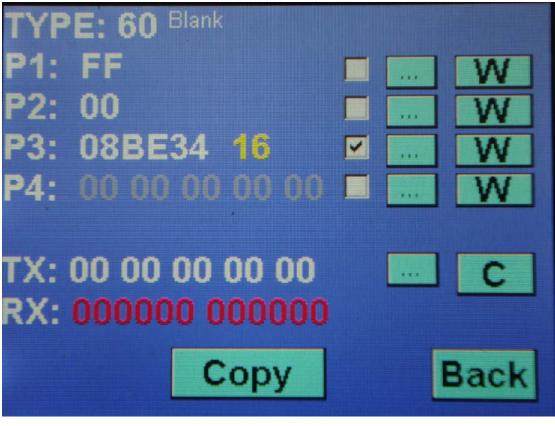

ND900 can directly copy all of 4D4C. (4C.4D=ID60.61 62 63. 64.65.66.67.68.69). Use FREE CHIP, The chip can be copied

type YS-01, only chip.

FREE CHIP DATE

FREE CHIP Instead of TPX1 TPX2