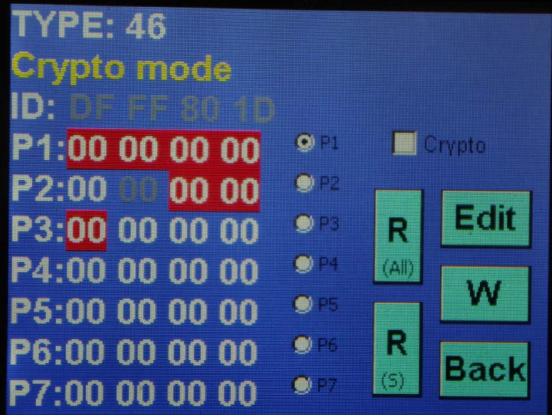

ND900 can directly copy all of 4D4C. (4C.4D=ID60.61 62 63. 64.65.66.67.68.69). Use FREE CHIP, The chip can be copied

type YS-01, only chip.

FREE CHIP DATE

FREE CHIP Instead of TPX1 TPX2