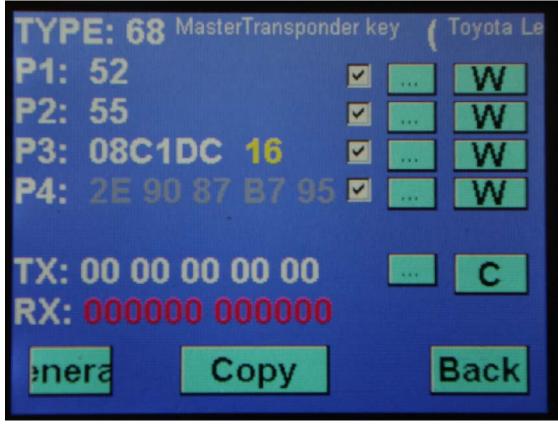

ND900 can directly copy all of 4D4C. (4C.4D=ID60.61 62 63. 64.65.66.67.68.69). Use FREE CHIP, The chip can be copied

type YS-01, only chip.

FREE CHIP DATE

FREE CHIP Instead of TPX1 TPX2