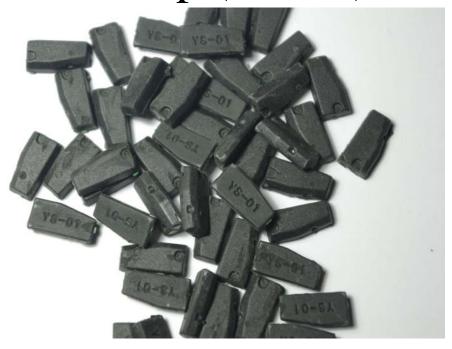

ND900 can directly copy all of 4D4C. (4C.4D=ID60.61 62 63. 64.65.66.67.68.69). Use FREE CHIP, The chip can be copied

type YS-01, only chip.

FREE CHIP DATE

FREE CHIP Instead of TPX1 TPX2