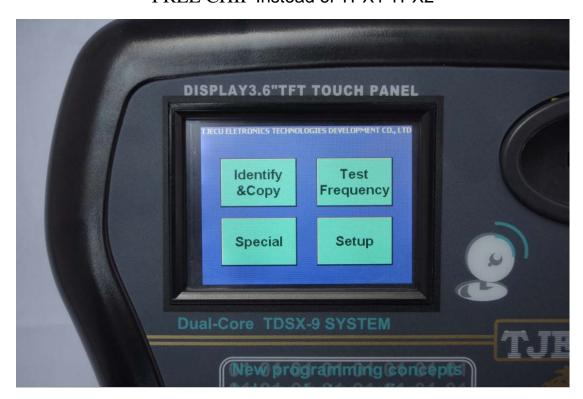

#### **ND900**

# Free chip (YS-01)

The professional duplicating machine, ND900 Pro, has been designed and built to keep pace with the evolution of transponder car keys.

TheND900 Pro key duplicator features the most innovative electronic components in the field of radio frequencies thus allowing easy detection, reading and cloning (duplication) of fixed code transponders and the identification of cryptographic transponder codes.

The major features of the ND900 Pro include the ability for copying of Crypto 42 type transponders and the Texas 4C and 4D transponders.

The ND900 Pro has been developed to cater for future developments and to keep up to date with the ever expanding technology of transponders within the automotive vehicle systems.

The ND900 Pro offers complete flexibility as once the main unit is purchased the functionality can be expanded by adding additional software.

The machine of the future for transponder developments, is the ND900 Pro....for professional locksmiths.