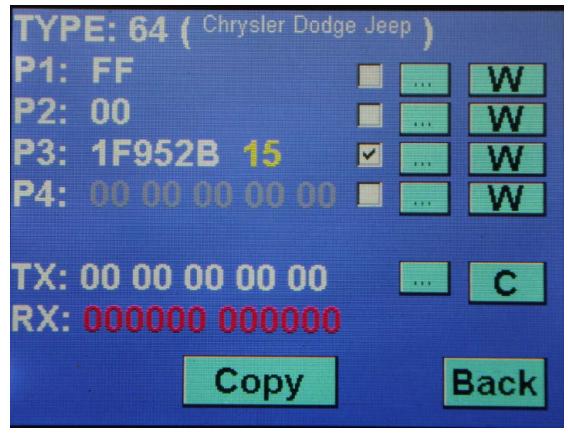

ND900 can directly copy all of 4D4C. (4C.4D=ID60.61 62 63. 64.65.66.67.68.69). Use FREE CHIP, The chip can be copied

type YS-01, only chip.

FREE CHIP DATE

FREE CHIP Instead of TPX1 TPX2