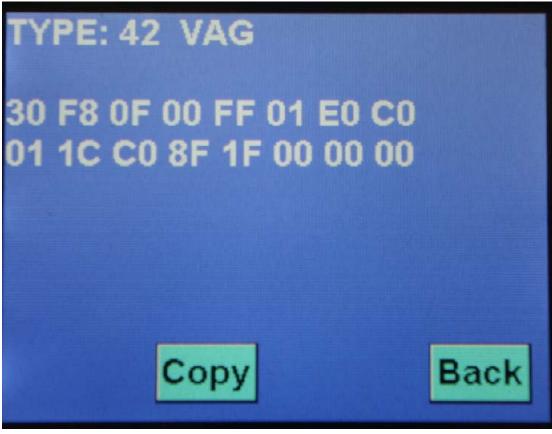

The major features of the ND900 Pro include the ability for copying of Crypto 42 type transponders and the Texas 4C and 4D transponders.

The ND900 Pro has been developed to cater for future developments and to keep up to date with the ever expanding technology of transponders within the automotive vehicle systems.

ND900 can directly copy all of 4D4C. (4C.4D=ID60.61 62 63. 64.65.66.67.68.69). Use FREE CHIP, The chip can be copied

type YS-01, only chip.

FREE CHIP DATE

FREE CHIP Instead of TPX1 TPX2