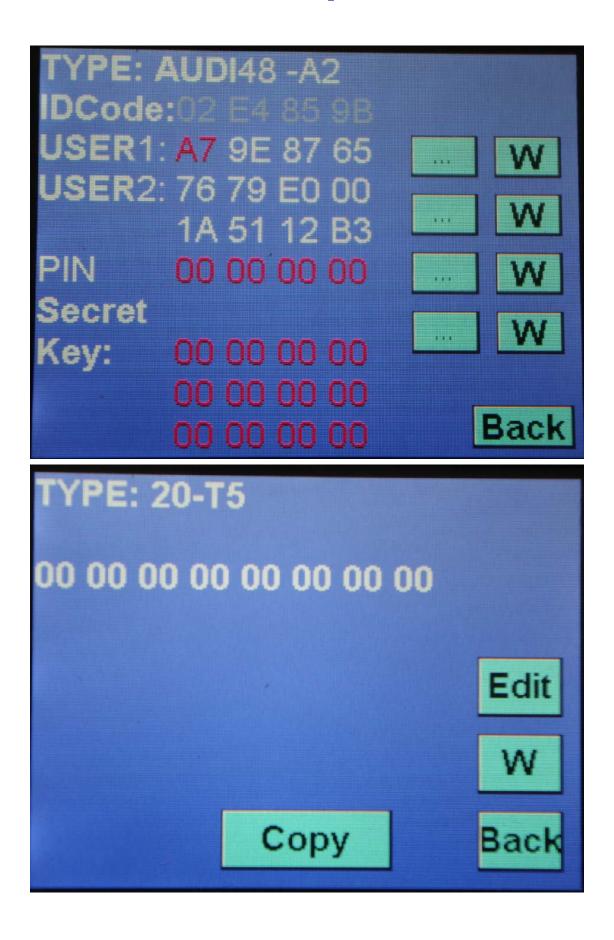

ND900 can directly copy all of 4D4C. (4C.4D=ID60.61 62 63. 64.65.66.67.68.69). Use FREE CHIP, The chip can be copied

type YS-01, only chip.

FREE CHIP DATE

FREE CHIP Instead of TPX1 TPX2