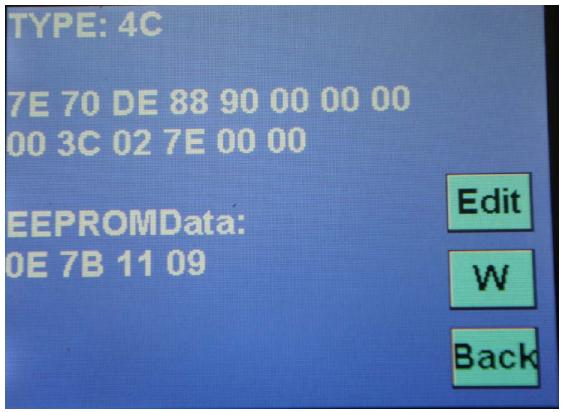

ND900 can directly copy all of 4D4C. (4C.4D=ID60.61 62 63. 64.65.66.67.68.69). Use FREE CHIP, The chip can be copied

type YS-01, only chip.

FREE CHIP DATE

FREE CHIP Instead of TPX1 TPX2