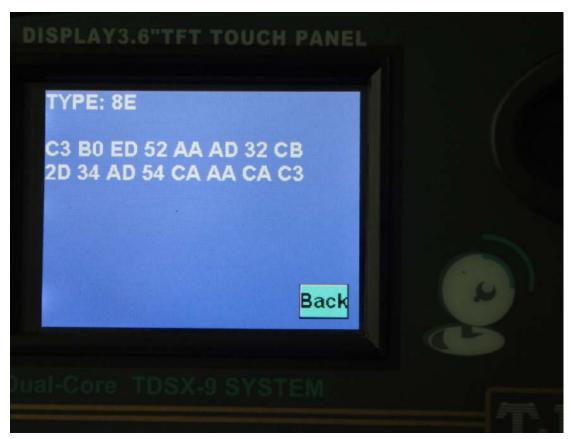

ND900 can directly copy all of 4D4C. (4C.4D=ID60.61 62 63. 64.65.66.67.68.69). Use FREE CHIP, The chip can be copied

type YS-01, only chip.

FREE CHIP DATE

FREE CHIP Instead of TPX1 TPX2