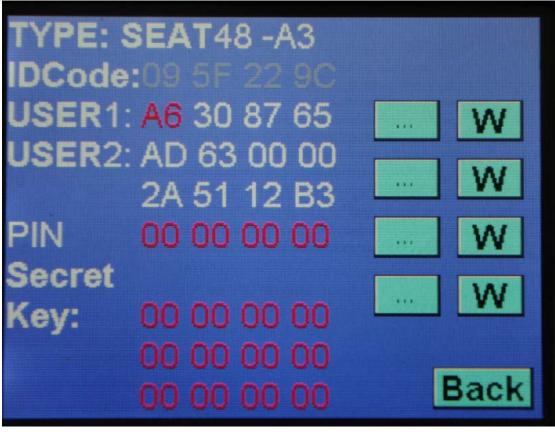

ND900 can directly copy all of 4D4C. (4C.4D=ID60.61 62 63. 64.65.66.67.68.69). Use FREE CHIP, The chip can be copied

type YS-01, only chip.

FREE CHIP DATE

FREE CHIP Instead of TPX1 TPX2