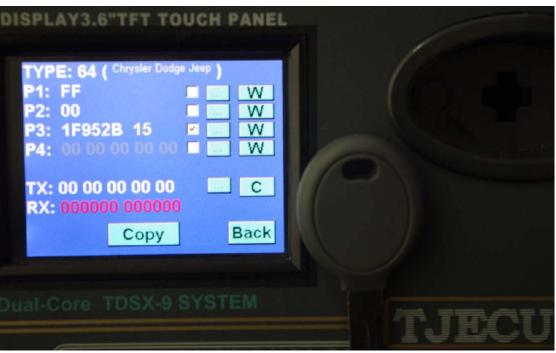

ND900 can directly copy all of 4D4C. (4C.4D=ID60.61 62 63. 64.65.66.67.68.69). Use FREE CHIP, The chip can be copied

type YS-01, only chip.

FREE CHIP DATE

FREE CHIP Instead of TPX1 TPX2