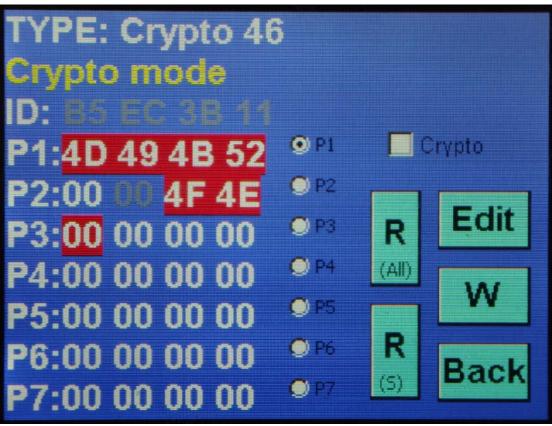

ND900 can directly copy all of 4D4C. (4C.4D=ID60.61 62 63. 64.65.66.67.68.69). Use FREE CHIP, The chip can be copied

type YS-01, only chip.

FREE CHIP DATE

FREE CHIP Instead of TPX1 TPX2