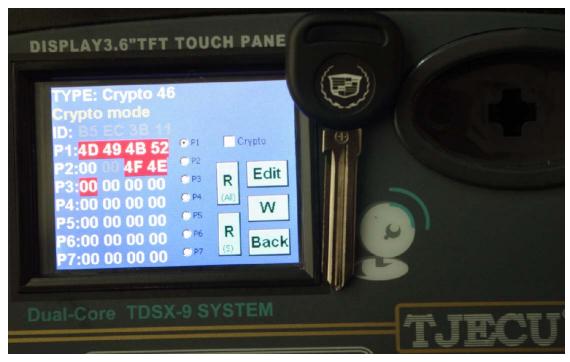

ND900 can directly copy all of 4D4C. (4C.4D=ID60.61 62 63. 64.65.66.67.68.69). Use FREE CHIP, The chip can be copied

type YS-01, only chip.

FREE CHIP DATE

FREE CHIP Instead of TPX1 TPX2