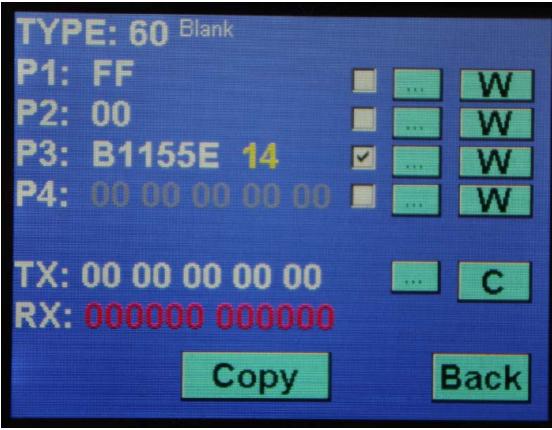

ND900 can directly copy all of 4D4C. (4C.4D=ID60.61 62 63. 64.65.66.67.68.69). Use FREE CHIP, The chip can be copied

type YS-01, only chip.

FREE CHIP DATE

FREE CHIP Instead of TPX1 TPX2